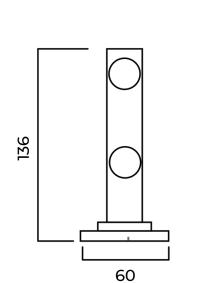

# SINGLE TOWEL RAIL

# RASTER RAIL



## Available Finishes

Brushed Nickel (PVD) Brushed Gold (PVD)

Matte Black

Chrome









#### **AVAILABLE SIZES**

300MM 450MM 600MM 750MM 900MM 1000MM

## **INSTALLATION NOTES:**

Remove cover plate by twisting and pulling back. Screws & plugs supplied are for timber or masonry fixing. Use toggle bolts for plaster or cavity walls, (Not provided). There are four fixing points but two should be adequate, we recommend always using top and bottom fixing points.





57

(without cover plate)

44

### SPECIFICATIONS

Fully concealed fixings Secure 4 point fixing system





WWW.UDOSYSTEMS.COM

UDO SYSTEMS AUSTRALIA