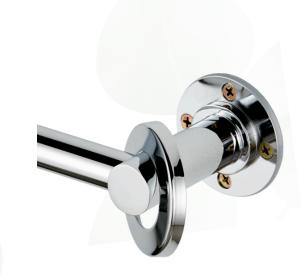

## **INSTALLATION NOTES:**

Remove cover plate by twisting and pulling back. Screws & plugs supplied are for timber or masonry fixing. Use toggle bolts for plaster or cavity walls, (Not provided). There are four fixing points but two should be adequate, we recommend always using top and bottom fixing points.

### SPECIFICATIONS

Fully concealed fixings Secure 4 point fixing system

WWW.UDOSYSTEMS.COM

UDO SYSTEMS AUSTRALIA