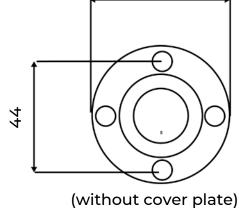

#### **INSTALLATION NOTES:**

Remove cover plate by twisting and pulling back. Screws & plugs supplied are for timber or masonry fixing. Use toggle bolts for plaster or cavity walls, (Not provided). There are four fixing points but two should be adequate, we recommend always using top and bottom fixing points.