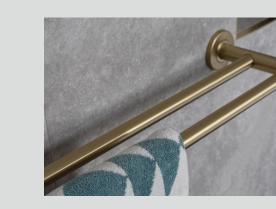

# DOUBLE TOWEL RAIL

### **Available Finishes**

Brushed Nickel (PVD)

Brushed Gold (PVD)

Matte Black

Chrome