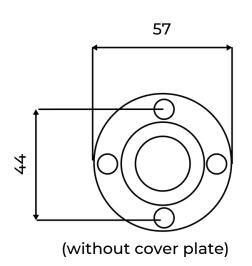

### **INSTALLATION NOTES:**

Centre Pillars are used as a support when making extended towel rails. we recommend them being used at intervals of 900mm. remove cover plate by twisting and pulling back. screws & wall pugs supplied are for timber or masonry fixings. use toggle bolts for plaster or cavity wall (Not provided). there are four fixing points but two should be adequate, we recommend always using top and bottom fixing points.

#### SPECIFICATIONS

Fully concealed fixings

Secure 4 point fixing system

UDO SYSTEMS AUSTRALIA

WWW.UDOSYSTEMS.COM