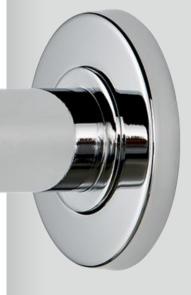

### **INSTALLATION NOTES:**

Centre Pillars are used as a support when making extended towel rails. we recommend them being used at intervals of 900mm. remove cover plate by twisting and pulling back. screws & wall pugs supplied are for timber or masonry fixings. use toggle bolts for plaster or cavity wall (Not provided). there are four fixing points but two should be adequate, we recommend always using top and bottom fixing points.

#### SPECIFICATIONS

Fully concealed fixings

Secure 4 point fixing system

UDO SYSTEMS AUSTRALIA

WWW.UDOSYSTEMS.COM