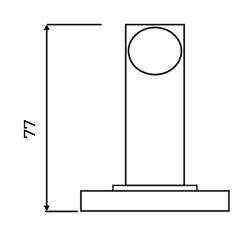

### **INSTALLATION NOTES:**

Centre Pillars are used as a support when making extended towel rails. we recommend them being used at intervals of 900mm. remove cover plate by twisting and pulling back. screws & wall pugs supplied are for timber or masonry fixings. use toggle bolts for plaster or cavity wall (Not provided). there are four fixing points but two should be adequate, we recommend always using top and bottom fixing points.

#### SPECIFICATIONS

Fully concealed fixings

Secure 4 point fixing system

UDO SYSTEMS AUSTRALIA

WWW.UDOSYSTEMS.COM