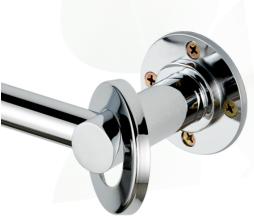

### **INSTALLATION NOTES:**

Centre Pillars are used as a support when making extended towel rails. we recommend them being used at intervals of 900mm. remove cover plate by twisting and pulling back. screws & wall pugs supplied are for timber or masonry fixings. use toggle bolts for plaster or cavity wall (Not provided). there are four fixing points but two should be adequate, we recommend always using top and bottom fixing points.

#### SPECIFICATIONS

Fully concealed fixings

Secure 4 point fixing system

UDO SYSTEMS AUSTRALIA

WWW.UDOSYSTEMS.COM