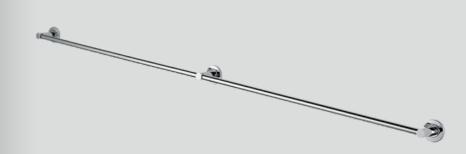

### **INSTALLATION NOTES:**

Centre Pillars are used as a support when making extended towel rails. we recommend them being used at intervals of 900mm. remove cover plate by twisting and pulling back. screws & wall pugs supplied are for timber or masonry fixings. use toggle bolts for plaster or cavity wall (Not provided). there are four fixing points but two should be adequate, we recommend always using top and bottom fixing points.